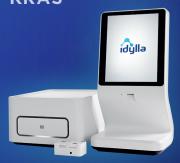

# MOLECULAR BIOMARKER RESULTS IN ONLY 3 HOURS!

The Idylla™ solution is a revolutionary, fully automated, real-time PCR-based molecular testing system designed to offer results in only 3 hours.

Accessible on demand and without the need for batching. It makes molecular testing easy, fast and suitable for any lab.

Highly sensitive, fully automated biomarker testing

Results in only 3 hours

On solid and liquid biopsies

Limited amount of sample needed

24/7 testing on single samples - no need for batching and losing time