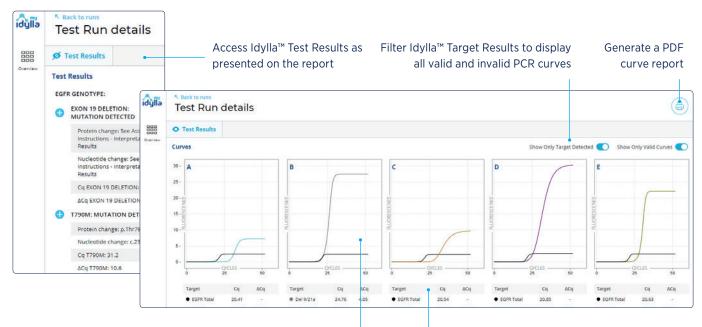

## MORE INSIGHTS INTO YOUR MOLECULAR TEST DATA WITH IDYLLA™ EXPLORE OR IDYLLA™ VISUALIZER

Visualize the PCR curves from Idylla<sup>™</sup> Test Results

Access Cq and  $\Delta\text{Cq}$  values for each target