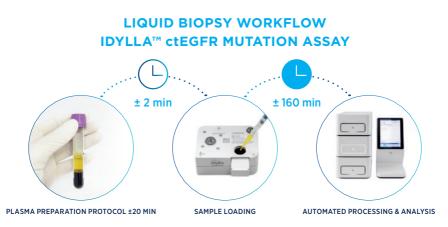

#### **FAST RESULTS**

- ± 2 minutes hands-on time
- Short turnaround time ± 160 minutes from sample to result

#### LIQUID BIOPSY

• Directly from 2 ml of plasma

24/7